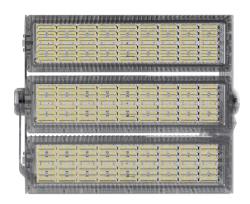

## ISF Series LED Stadium Light

Power: 400W / 600W / 800W / 1200W / 1500W / 1800W

Innovative & Tailored Lighting Solutions for **Success** www.aokledlight.com

The ISF Series Stadium Floodlight represents a new generation of outstanding lighting solutions, boasting easy maintenance, easy installation, versatile light distribution options, and professional-grade features. Its exceptional optical design ensures outstanding performance, making it the ideal choice for illuminating outdoor large venues and events, saving maintenance budget and operating costs.

- Up to 150lm/W, power range: 400W-1800W.
- · Modular design, a maximum of 3 modules available.
- UV stabilized polyester powder paint finish for durability and corrosion resistance.
- Die-casting aluminum, excellent heat dissipation design, more conducive to prolong the lifespan.
- Excellent lighting system design, better performance.
- Eco-friendly, the lighting around the site is not plagued by light pollution.
- The illumination of the site is significantly improved, with better uniformity, and the overflow light is reduced to a minimum.

## UP TO **1800W**MODULAR

Modular construction, concealed wiring layout, hassle-free upkeep. Maximum power to 1800W.