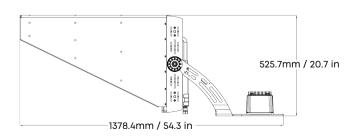

## LIGHTWEIGHT MAX. <30KG

The 1800W fixture's overall weight is <30KG (excluding the driver box), enhancing safety.

## Perfect Design for Gaming

Multiple mounting options turn installation & maintenance job into a easy way.

Installation options include integrated and split setups, with driver box maintenance requiring no tools. You can easily adjust the position, either on the bracket or using a remote power box, ensuring straightforward and convenient maintenance.