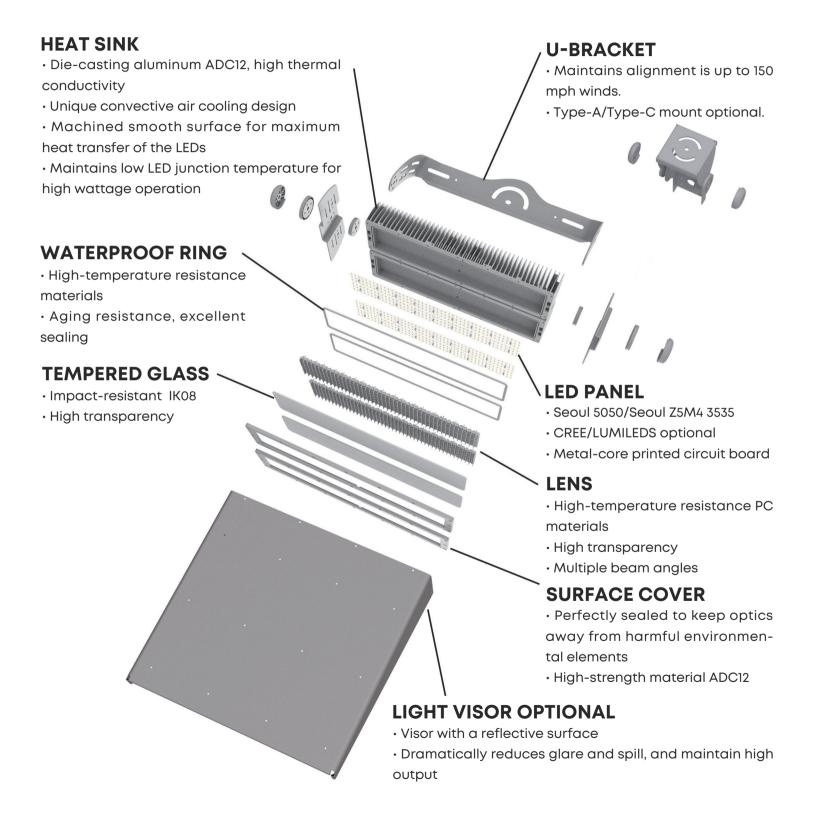

The ISF Series Stadium Floodlight represents a new generation of outstanding lighting solutions, boasting easy maintenance, easy installation, versatile light distribution options, and professional-grade features. Its exceptional optical design ensures outstanding performance, making it the ideal choice for illuminating outdoor large venues and events, saving maintenance budget and operating costs.

- Up to 150lm/W, power range: 400W-1800W.
- · Modular design, a maximum of 3 modules available.
- UV stabilized polyester powder paint finish for durability and corrosion resistance.
- Die-casting aluminum, excellent heat dissipation design, more conducive to prolong the lifespan.
- Excellent lighting system design, better performance.
- Eco-friendly, the lighting around the site is not plagued by light pollution.
- The illumination of the site is significantly improved, with better uniformity, and the overflow light is reduced to a minimum.