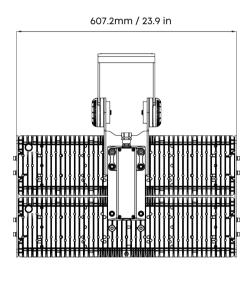

## UP TO **1800W**MODULAR

Modular construction, concealed wiring layout, hassle-free upkeep. Maximum power to 1800W.

## LIGHTWEIGHT MAX. <30KG

The 1800W fixture's overall weight is <30KG (excluding the driver box), enhancing safety.