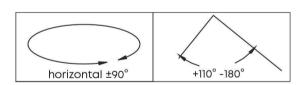

# 5° each scale

#### **Type-B Yoke Mount**

The ISF Type-B Bracket, crafted from durable 304 stainless steel (optional), boasts excellent corrosion resistance. It offers adjustable horizontal tilting options of ±90° and vertical rotation from +110° to -180°, making it versatile for various mounting orientations.