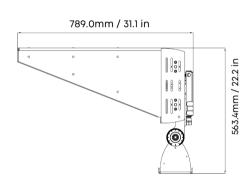

## UP TO **1800W**MODULAR

Modular construction, concealed wiring layout, hassle-free upkeep. Maximum power to 1800W.

## LIGHTWEIGHT MAX. <30KG

The 1800W fixture's overall weight is <30KG (excluding the driver box), enhancing safety.