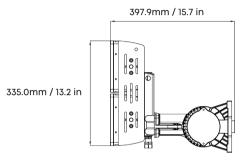

#### **Type-B Yoke Mount**

The ISF Type-B Bracket, crafted from durable 304 stainless steel (optional), boasts excellent corrosion resistance. It offers adjustable horizontal tilting options of ±90° and vertical rotation from +110° to -180°, making it versatile for various mounting orientations.