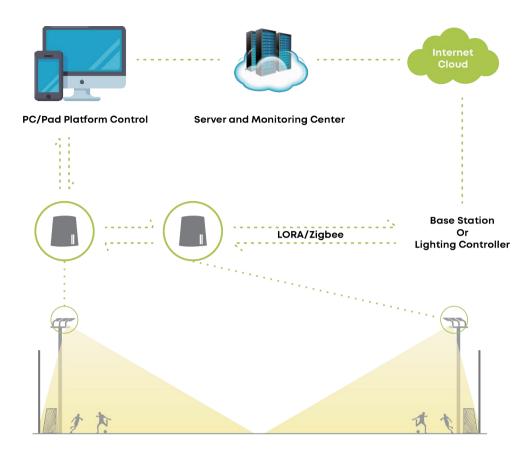

## Smart Lighting Control

The Lora Light wireless system or Zigbee control with strong anti-interference ability is adopted in the wireless transmission unit of the light controller to realize the communication between nodes and gateways. The data of various sensors on the node light controller is sent back to the gateway, and the control command of the gateway is also sent to the node light controller.

Through the controller, the staff can conveniently remote control the status of lamps and lanterns and adjust them, so that the lighting management of the site is more intelligent.

Through remote control, the lighting can achieve the best effect of professional competition, so as to meet the lighting demand of the field competition. Easy to operate, quick adjustment, intelligent system can be more conveniently deployed.

Lighting on the spot only needs to meet the effect of training or daily recreational activities, and the illumination of fixtures can be reasonably adjusted through remote control. It can not only save energy consumption but also save operating expenses.