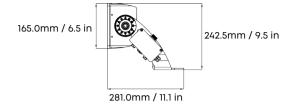

#### Type-A Top-fixed I

The top-fixed bracket for ISF is perfect for limited spaces like under grandstand roof covers. It simplifies aiming and offers multiple adjustments, including a ±63° tilt in the horizontal plane and a 90° rotation on the vertical axis.

#### **Type-B Yoke Mount**

The ISF Type-B Bracket, crafted from durable 304 stainless steel (optional), boasts excellent corrosion resistance. It offers adjustable horizontal tilting options of ±90° and vertical rotation from +110° to -180°, making it versatile for various mounting orientations.