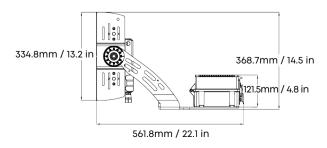

## Perfect Design for Gaming

Multiple mounting options turn installation & maintenance job into a easy way.

Installation options include integrated and split setups, with driver box maintenance requiring no tools. You can easily adjust the position, either on the bracket or using a remote power box, ensuring straightforward and convenient maintenance.

Type-A (Optical Lens)

Type-B (Optical Lens)

Type-B Power Supply Split Installation

Type-A (With Reflector)

Type-B (With Reflector)

Type-Bx Driverbox Integrated with Bracket