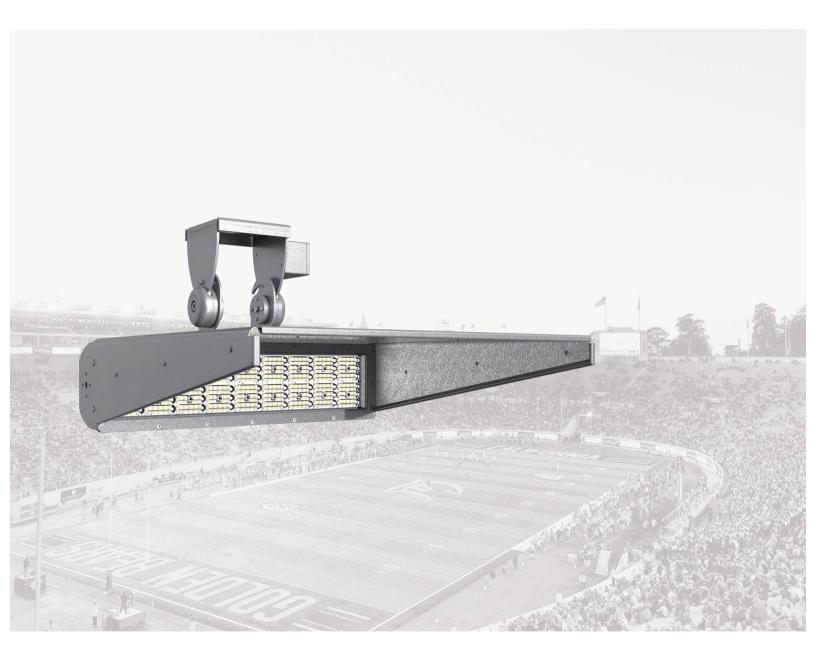

## Features of ISF Series

For others & details please request

Laser Aiming As Optional

Safety Rope As Standard

Note: Normal Voltage=100-277VAC, High Voltage=277-480VAC, please evaluate before choosing. For the power supply in the United States and Canada, in case the input voltage fluctuation ≥240V the High Voltage solution is highly recommended for performance stability. Improper selection will cause damage to the driver or the light.

The ISF Series Stadium Floodlight represents a new generation of outstanding lighting solutions, boasting easy maintenance, easy installation, versatile light distribution options, and professional-grade features. Its exceptional optical design ensures outstanding performance, making it the ideal choice for illuminating outdoor large venues and events, saving maintenance budget and operating costs.

- Up to 150lm/W, power range: 400W-1800W.
- · Modular design, a maximum of 3 modules available.
- UV stabilized polyester powder paint finish for durability and corrosion resistance.
- Die-casting aluminum, excellent heat dissipation design, more conducive to prolong the lifespan.
- Excellent lighting system design, better performance.
- Eco-friendly, the lighting around the site is not plagued by light pollution.
- The illumination of the site is significantly improved, with better uniformity, and the overflow light is reduced to a minimum.