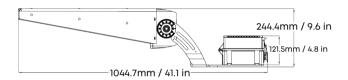

## UP TO **1800W**MODULAR

Modular construction, concealed wiring layout, hassle-free upkeep. Maximum power to 1800W.

## LIGHTWEIGHT MAX. <30KG

The 1800W fixture's overall weight is <30KG (excluding the driver box), enhancing safety.

## **CONVENIENT**INSTALLATION

Mounting options include Type-A, Type-B, and Type-C, providing easy installation and versatile adaptability.

## Perfect Design for Gaming

Multiple mounting options turn installation & maintenance job into a easy way.

Installation options include integrated and split setups, with driver box maintenance requiring no tools. You can easily adjust the position, either on the bracket or using a remote power box, ensuring straightforward and convenient maintenance.