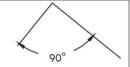

#### Type-A Top-fixed I

The top-fixed bracket for ISF is perfect for limited spaces like under grandstand roof covers. It simplifies aiming and offers multiple adjustments, including a ±63° tilt in the horizontal plane and a 90° rotation on the vertical axis.