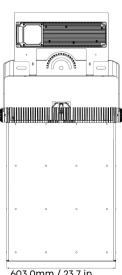

Type-A (Optical Lens)

Type-B (Optical Lens)

Type-B Power Supply Split Installation

Type-A (With Reflector)

Type-B (With Reflector)

Type-Bx Driverbox Integrated with Bracket

#### **Visor Options**

Type-A (Standard, double-layer structure, imported textured aluminum.)

Type-B (Single-layer structure, highly reflective white paint process on the inner surface.)

Type-C (Single-layer structure, standard painting process on the surface.)