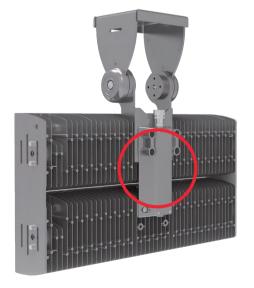

#### **Type-B Yoke Mount**

The ISF Type-B Bracket, crafted from durable 304 stainless steel (optional), boasts excellent corrosion resistance. It offers adjustable horizontal tilting options of ±90° and vertical rotation from +110° to -180°, making it versatile for various mounting orientations.