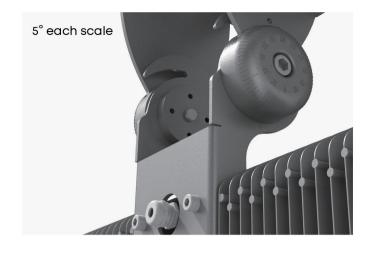

#### Type-A Top-fixed I

The top-fixed bracket for ISF is perfect for limited spaces like under grandstand roof covers. It simplifies aiming and offers multiple adjustments, including a ±63° tilt in the horizontal plane and a 90° rotation on the vertical axis.

#### **Type-B Yoke Mount**

The ISF Type-B Bracket, crafted from durable 304 stainless steel (optional), boasts excellent corrosion resistance. It offers adjustable horizontal tilting options of ±90° and vertical rotation from +110° to -180°, making it versatile for various mounting orientations.