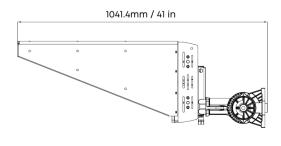

## UP TO **1800W**MODULAR

Modular construction, concealed wiring layout, hassle-free upkeep. Maximum power to 1800W.

## LIGHTWEIGHT MAX. <30KG

The 1800W fixture's overall weight is <30KG (excluding the driver box), enhancing safety.