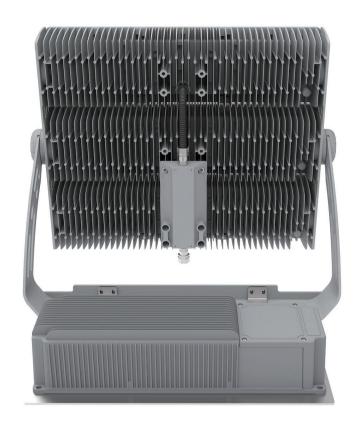

The ISF Series Stadium Floodlight represents a new generation of outstanding lighting solutions, boasting easy maintenance, easy installation, versatile light distribution options, and professional-grade features. Its exceptional optical design ensures outstanding performance, making it the ideal choice for illuminating outdoor large venues and events, saving maintenance budget and operating costs.

- Up to 150lm/W, power range: 400W-1800W.
- · Modular design, a maximum of 3 modules available.
- UV stabilized polyester powder paint finish for durability and corrosion resistance.
- Die-casting aluminum, excellent heat dissipation design, more conducive to prolong the lifespan.
- Excellent lighting system design, better performance.
- Eco-friendly, the lighting around the site is not plagued by light pollution.
- The illumination of the site is significantly improved, with better uniformity, and the overflow light is reduced to a minimum.