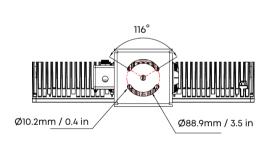

#### **Distribution Design - Without Visor**

Symmetric

Symmetric A
Optic-30D C

**Distribution Design - With Reflector** 

Asymmetric

#### **Distribution Design - With Visor**

Asymmetric Optic-20\*30D

Asymmetric Optic-30D

Asymmetric Optic-35\*85D

The ISF series features a customizable high-performance optical system designed for professional sports fields. It includes floodlighting optics for precise pitch illumination, offering flexibility and excellent light distribution. Specialized LEDs ensure high TLCI for television broadcasts.