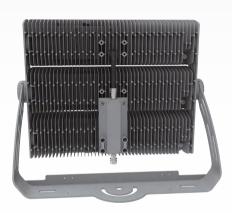

## Perfect Design for Gaming

Multiple mounting options turn installation & maintenance job into a easy way.

Installation options include integrated and split setups, with driver box maintenance requiring no tools. You can easily adjust the position, either on the bracket or using a remote power box, ensuring straightforward and convenient maintenance.

Type-A (Optical Lens)

Type-B (Optical Lens)

Type-B Power Supply Split Installation

Type-A (With Reflector)

Type-B (With Reflector)

Type-Bx Driverbox Integrated with Bracket