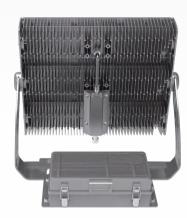

## UP TO **1800W**MODULAR

Modular construction, concealed wiring layout, hassle-free upkeep. Maximum power to 1800W.

## LIGHTWEIGHT MAX. <30KG

The 1800W fixture's overall weight is <30KG (excluding the driver box), enhancing safety.

## Perfect Design for Gaming

Multiple mounting options turn installation & maintenance job into a easy way.

Installation options include integrated and split setups, with driver box maintenance requiring no tools. You can easily adjust the position, either on the bracket or using a remote power box, ensuring straightforward and convenient maintenance.