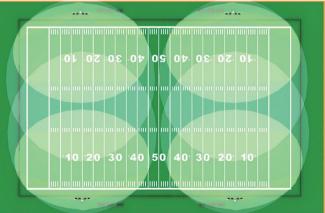

## Referential Simulation Result

#### Putting the floodlight ISF 1800W to the test

Sport field: 105x68m

#### 4-mast system