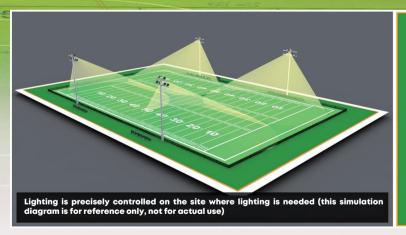

## Referential Simulation Result

#### Putting the floodlight ISF 1800W to the test

Sport field: 105x68m

#### 4-mast system