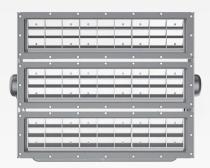

## ISF Series LED Stadium Light

Power: 400W / 600W / 800W / 1200W / 1500W / 1800W

Innovative & Tailored Lighting Solutions for **Success** www.aokledlight.com

The ISF Series Stadium Floodlight represents a new generation of outstanding lighting solutions, boasting easy maintenance, easy installation, versatile light distribution options, and professional-grade features. Its exceptional optical design ensures outstanding performance, making it the ideal choice for illuminating outdoor large venues and events, saving maintenance budget and operating costs.

- Up to 150lm/W, power range: 400W-1800W.
- · Modular design, a maximum of 3 modules available.
- UV stabilized polyester powder paint finish for durability and corrosion resistance.
- Die-casting aluminum, excellent heat dissipation design, more conducive to prolong the lifespan.
- Excellent lighting system design, better performance.
- Eco-friendly, the lighting around the site is not plagued by light pollution.
- The illumination of the site is significantly improved, with better uniformity, and the overflow light is reduced to a minimum.