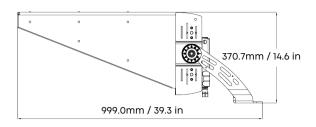

## UP TO **1800W**MODULAR

Modular construction, concealed wiring layout, hassle-free upkeep. Maximum power to 1800W.

## LIGHTWEIGHT MAX. <30KG

The 1800W fixture's overall weight is <30KG (excluding the driver box), enhancing safety.