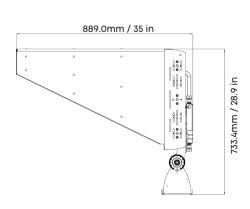

#### **Type-B Yoke Mount**

The ISF Type-B Bracket, crafted from durable 304 stainless steel (optional), boasts excellent corrosion resistance. It offers adjustable horizontal tilting options of ±90° and vertical rotation from +110° to -180°, making it versatile for various mounting orientations.