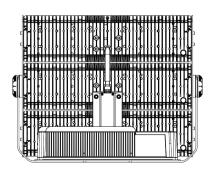

## UP TO **1800W**MODULAR

Modular construction, concealed wiring layout, hassle-free upkeep. Maximum power to 1800W.

Type-C Top-fixed II

**Concealed Rear Wiring Design** 