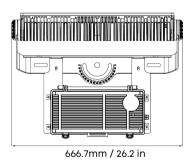

## UP TO **1800W**MODULAR

Modular construction, concealed wiring layout, hassle-free upkeep. Maximum power to 1800W.

## LIGHTWEIGHT MAX. <30KG

The 1800W fixture's overall weight is <30KG (excluding the driver box), enhancing safety.