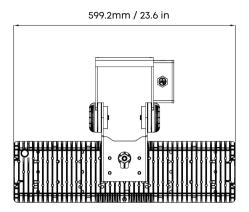

## UP TO **1800W**MODULAR

Modular construction, concealed wiring layout, hassle-free upkeep. Maximum power to 1800W.

## LIGHTWEIGHT MAX. <30KG

The 1800W fixture's overall weight is <30KG (excluding the driver box), enhancing safety.