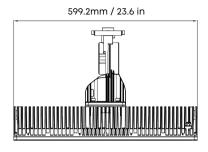

#### Type-A Top-fixed I

The top-fixed bracket for ISF is perfect for limited spaces like under grandstand roof covers. It simplifies aiming and offers multiple adjustments, including a ±63° tilt in the horizontal plane and a 90° rotation on the vertical axis.