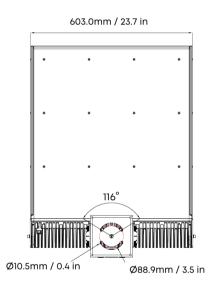

## Features of ISF Series

For others & details please request

Laser Aiming As Optional

Safety Rope As Standard

Note: Normal Voltage=100-277VAC, High Voltage=277-480VAC, please evaluate before choosing. For the power supply in the United States and Canada, in case the input voltage fluctuation ≥240V the High Voltage solution is highly recommended for performance stability. Improper selection will cause damage to the driver or the light.