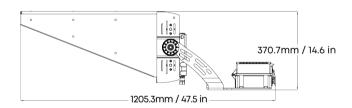

## UP TO **1800W**MODULAR

Modular construction, concealed wiring layout, hassle-free upkeep. Maximum power to 1800W.

## LIGHTWEIGHT MAX. <30KG

The 1800W fixture's overall weight is <30KG (excluding the driver box), enhancing safety.

## Perfect Design for Gaming

Multiple mounting options turn installation & maintenance job into a easy way.

Installation options include integrated and split setups, with driver box maintenance requiring no tools. You can easily adjust the position, either on the bracket or using a remote power box, ensuring straightforward and convenient maintenance.