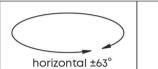

#### Type-A Top-fixed I

The top-fixed bracket for ISF is perfect for limited spaces like under grandstand roof covers. It simplifies aiming and offers multiple adjustments, including a ±63° tilt in the horizontal plane and a 90° rotation on the vertical axis.