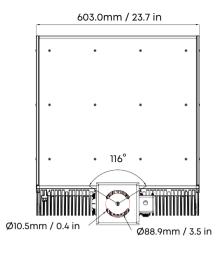

## Features of ISF Series

For others & details please request

Laser Aiming As Optional

Safety Rope As Standard

Note: Normal Voltage=100-277VAC, High Voltage=277-480VAC, please evaluate before choosing. For the power supply in the United States and Canada, in case the input voltage fluctuation ≥240V the High Voltage solution is highly recommended for performance stability. Improper selection will cause damage to the driver or the light.