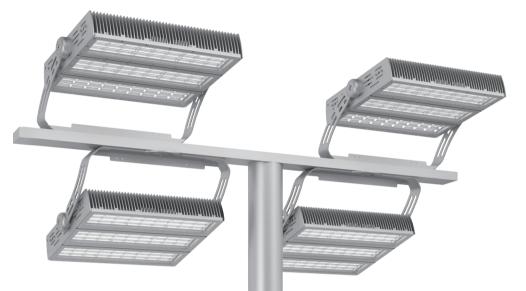

## **CONVENIENT**INSTALLATION

Mounting options include Type-A, Type-B, and Type-C, providing easy installation and versatile adaptability.

## Perfect Design for Gaming

Multiple mounting options turn installation & maintenance job into a easy way.

Installation options include integrated and split setups, with driver box maintenance requiring no tools. You can easily adjust the position, either on the bracket or using a remote power box, ensuring straightforward and convenient maintenance.

Type-A (Optical Lens)

Type-B (Optical Lens)

Type-B Power Supply Split Installation

Type-A (With Reflector)

Type-B (With Reflector)

Type-Bx Driverbox Integrated with Bracket