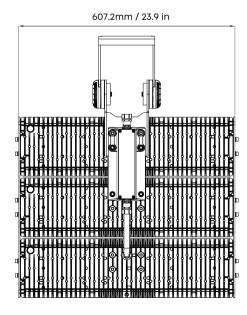

## UP TO **1800W**MODULAR

Modular construction, concealed wiring layout, hassle-free upkeep. Maximum power to 1800W.

## LIGHTWEIGHT MAX. <30KG

The 1800W fixture's overall weight is <30KG (excluding the driver box), enhancing safety.