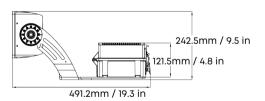

## LIGHTWEIGHT MAX. <30KG

The 1800W fixture's overall weight is <30KG (excluding the driver box), enhancing safety.

## Installation

#### Type-A Top-fixed I

The top-fixed bracket for ISF is perfect for limited spaces like under grandstand roof covers. It simplifies aiming and offers multiple adjustments, including a ±63° tilt in the horizontal plane and a 90° rotation on the vertical axis.