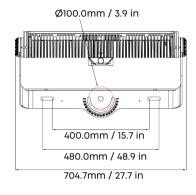

## ISF Series LED Stadium Light

Power: 400W / 600W / 800W / 1200W / 1500W / 1800W

Innovative & Tailored Lighting Solutions for **Success** www.aokledlight.com

The ISF Series Stadium Floodlight represents a new generation of outstanding lighting solutions, boasting easy maintenance, easy installation, versatile light distribution options, and professional-grade features. Its exceptional optical design ensures outstanding performance, making it the ideal choice for illuminating outdoor large venues and events, saving maintenance budget and operating costs.

- Up to 150lm/W, power range: 400W-1800W.
- · Modular design, a maximum of 3 modules available.
- UV stabilized polyester powder paint finish for durability and corrosion resistance.
- Die-casting aluminum, excellent heat dissipation design, more conducive to prolong the lifespan.
- Excellent lighting system design, better performance.
- Eco-friendly, the lighting around the site is not plagued by light pollution.
- The illumination of the site is significantly improved, with better uniformity, and the overflow light is reduced to a minimum.