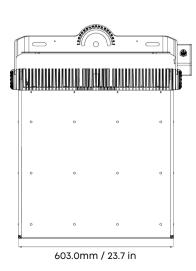

## UP TO **1800W**MODULAR

Modular construction, concealed wiring layout, hassle-free upkeep. Maximum power to 1800W.

## LIGHTWEIGHT MAX. <30KG

The 1800W fixture's overall weight is <30KG (excluding the driver box), enhancing safety.