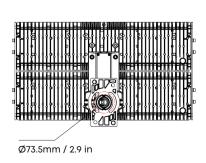

Type-A (Optical Lens)

Type-B (Optical Lens)

Type-B Power Supply Split Installation

Type-A (With Reflector)

Type-B (With Reflector)

Type-Bx Driverbox Integrated with Bracket

#### **Visor Options**

Type-A (Standard, double-layer structure, imported textured aluminum.)

Type-B (Single-layer structure, highly reflective white paint process on the inner surface.)

Type-C (Single-layer structure, standard painting process on the surface.)