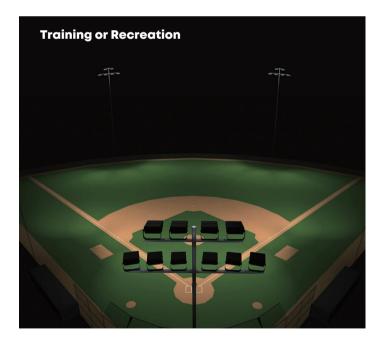

Lighting on the spot only needs to meet the effect of training or daily recreational activities, and the illumination of fixtures can be reasonably adjusted through remote control. It can not only save energy consumption but also save operating expenses.