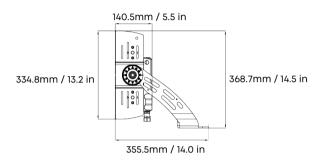

#### **Type-B Yoke Mount**

The ISF Type-B Bracket, crafted from durable 304 stainless steel (optional), boasts excellent corrosion resistance. It offers adjustable horizontal tilting options of ±90° and vertical rotation from +110° to -180°, making it versatile for various mounting orientations.