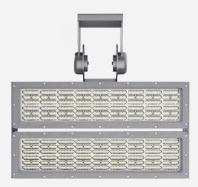

## ISF Series LED Stadium Light

Power: 400W / 600W / 800W / 1200W / 1500W / 1800W

Innovative & Tailored Lighting Solutions for **Success** www.aokledlight.com

The ISF Series Stadium Floodlight represents a new generation of outstanding lighting solutions, boasting easy maintenance, easy installation, versatile light distribution options, and professional-grade features. Its exceptional optical design ensures outstanding performance, making it the ideal choice for illuminating outdoor large venues and events, saving maintenance budget and operating costs.

- Up to 150lm/W, power range: 400W-1800W.
- · Modular design, a maximum of 3 modules available.
- UV stabilized polyester powder paint finish for durability and corrosion resistance.
- Die-casting aluminum, excellent heat dissipation design, more conducive to prolong the lifespan.
- Excellent lighting system design, better performance.
- Eco-friendly, the lighting around the site is not plagued by light pollution.
- The illumination of the site is significantly improved, with better uniformity, and the overflow light is reduced to a minimum.