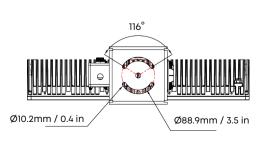

Type-A (Optical Lens)

Type-B (Optical Lens)

Type-B Power Supply Split Installation

Type-A (With Reflector)

Type-B (With Reflector)

Type-Bx Driverbox Integrated with Bracket

#### **Visor Options**

Type-A (Standard, double-layer structure, imported textured aluminum.)

Type-B (Single-layer structure, highly reflective white paint process on the inner surface.)

Type-C (Single-layer structure, standard painting process on the surface.)