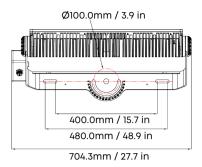

## UP TO **1800W**MODULAR

Modular construction, concealed wiring layout, hassle-free upkeep. Maximum power to 1800W.

## LIGHTWEIGHT MAX. <30KG

The 1800W fixture's overall weight is <30KG (excluding the driver box), enhancing safety.