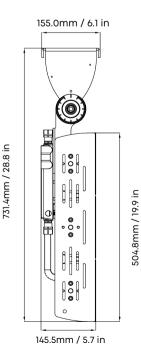

## UP TO **1800W**MODULAR

Modular construction, concealed wiring layout, hassle-free upkeep. Maximum power to 1800W.

## LIGHTWEIGHT MAX. <30KG

The 1800W fixture's overall weight is <30KG (excluding the driver box), enhancing safety.