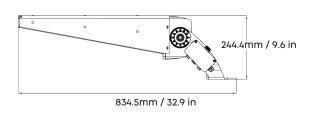

## UP TO **1800W**MODULAR

Modular construction, concealed wiring layout, hassle-free upkeep. Maximum power to 1800W.

## LIGHTWEIGHT MAX. <30KG

The 1800W fixture's overall weight is <30KG (excluding the driver box), enhancing safety.