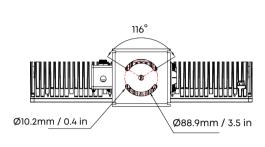

#### Type-A Top-fixed I

The top-fixed bracket for ISF is perfect for limited spaces like under grandstand roof covers. It simplifies aiming and offers multiple adjustments, including a ±63° tilt in the horizontal plane and a 90° rotation on the vertical axis.

# 5° each scale

#### **Type-B Yoke Mount**

The ISF Type-B Bracket, crafted from durable 304 stainless steel (optional), boasts excellent corrosion resistance. It offers adjustable horizontal tilting options of ±90° and vertical rotation from +110° to -180°, making it versatile for various mounting orientations.