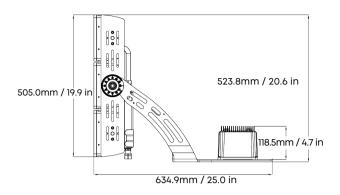

## UP TO **1800W**MODULAR

Modular construction, concealed wiring layout, hassle-free upkeep. Maximum power to 1800W.

## LIGHTWEIGHT MAX. <30KG

The 1800W fixture's overall weight is <30KG (excluding the driver box), enhancing safety.

## **CONVENIENT**INSTALLATION

Mounting options include Type-A, Type-B, and Type-C, providing easy installation and versatile adaptability.

## Perfect Design for Gaming

Multiple mounting options turn installation & maintenance job into a easy way.

Installation options include integrated and split setups, with driver box maintenance requiring no tools. You can easily adjust the position, either on the bracket or using a remote power box, ensuring straightforward and convenient maintenance.

Type-A (Optical Lens)

Type-B (Optical Lens)

Type-B Power Supply Split Installation

Type-A (With Reflector)

Type-B (With Reflector)

Type-Bx Driverbox Integrated with Bracket