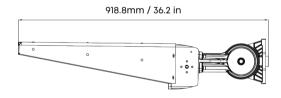

## UP TO **1800W**MODULAR

Modular construction, concealed wiring layout, hassle-free upkeep. Maximum power to 1800W.

## LIGHTWEIGHT MAX. <30KG

The 1800W fixture's overall weight is <30KG (excluding the driver box), enhancing safety.

## **CONVENIENT**INSTALLATION

Mounting options include Type-A, Type-B, and Type-C, providing easy installation and versatile adaptability.