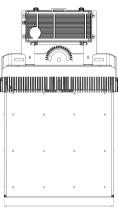

The ISF Series Stadium Floodlight represents a new generation of outstanding lighting solutions, boasting easy maintenance, easy installation, versatile light distribution options, and professional-grade features. Its exceptional optical design ensures outstanding performance, making it the ideal choice for illuminating outdoor large venues and events, saving maintenance budget and operating costs.

## UP TO **1800W**MODULAR

Modular construction, concealed wiring layout, hassle-free upkeep. Maximum power to 1800W.