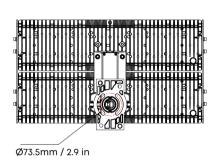

s light distribution. For example: ISF 3585=35\*85D. ISF PG30D=PG30D

#### Dimension

#### TYPE-A: Top Fixed Installation

SCx (EPA)@25°:Top view: 0.11m² (1.20ft²) Front view: 0.06m² (0.63ft²)







SCx (EPA)@25°:Top view: 0.21m² (2.31ft²) Front view: 0.06m² (0.63ft²)







SCx (EPA)@25°:Top view: 0.32m² (3.39ft²) Front view: 0.06m² (0.63ft²)







#### TYPE-A: Top Fixed Installation (With visor)

SCx (EPA)@25°:Top view: 0.39m² (4.22ft²) Front view: 0.11m² (1.20ft²)







SCx (EPA)@25°:Top view: 0.45m² (4.80ft²) Front view: 0.21m² (2.31ft²)







SCx (EPA)@25°:Top view: 0.51m² (5.45ft²) Front view: 0.32m² (3.39ft²)







#### TYPE-C: Top-fixed II

EPA(@25°):Top view: 0.07m² (0.75ft²) Front view: 0.1m² (1.08ft²)







EPA(@25°):Top view: 0.07m² (0.75ft²) Front view: 0.2m² (2.19ft²)







#### TYPE-C: Top-fixed II (With visor)

EPA(@25°):Top view: 0.4m2 (4.34ft2) Front view: 0.1m2 (1.08ft2)







603.0mm / 23.7 in

EPA(@25°):Top view: 0.5m² (4.98ft²) Front view: 0.2m² (2.19ft²)







603.0mm / 23.7 in

#### TYPE-B: Yoke Mount

EPA(@25°):Top view: 0.1m<sup>2</sup> (1.11ft<sup>2</sup>) Front view: 0.13m<sup>2</sup> (1.39ft<sup>2</sup>)







EPA(@25°):Top view: 0.11m² (1.23ft²) Front view: 0.23m² (2.45ft²)







EPA(@25°):Top view: 0.12m<sup>2</sup> (1.26ft<sup>2</sup>) Front view: 0.32m<sup>2</sup> (3.44ft<sup>2</sup>)







TYPE-B: Yoke Mount (With Visor)

EPA(@25°):Top view: 0.44m² (4.71ft²) Front view: 0.13m² (1.39ft²)













EPA(@25°):Top view: 0.56m² (6.07ft²) Front view: 0.32m² (3.44ft²)







603.0mm / 23.7 in

#### TYPE-B: Yoke Mount (With Driver)