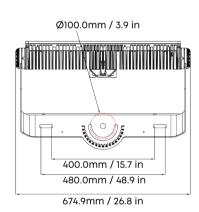

## ISF Series LED Stadium Light

Power: 400W / 600W / 800W / 1200W / 1500W / 1800W

Innovative & Tailored Lighting Solutions for **Success** www.aokledlight.com

The ISF Series Stadium Floodlight represents a new generation of outstanding lighting solutions, boasting easy maintenance, easy installation, versatile light distribution options, and professional-grade features. Its exceptional optical design ensures outstanding performance, making it the ideal choice for illuminating outdoor large venues and events, saving maintenance budget and operating costs.

- Up to 150lm/W, power range: 400W-1800W.
- · Modular design, a maximum of 3 modules available.
- UV stabilized polyester powder paint finish for durability and corrosion resistance.
- Die-casting aluminum, excellent heat dissipation design, more conducive to prolong the lifespan.
- Excellent lighting system design, better performance.
- Eco-friendly, the lighting around the site is not plagued by light pollution.
- The illumination of the site is significantly improved, with better uniformity, and the overflow light is reduced to a minimum.