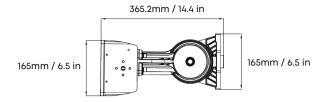

## UP TO **1800W**MODULAR

Modular construction, concealed wiring layout, hassle-free upkeep. Maximum power to 1800W.

## LIGHTWEIGHT MAX. <30KG

The 1800W fixture's overall weight is <30KG (excluding the driver box), enhancing safety.