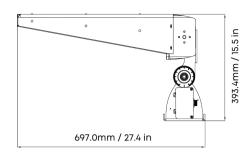

#### **Type-B Yoke Mount**

The ISF Type-B Bracket, crafted from durable 304 stainless steel (optional), boasts excellent corrosion resistance. It offers adjustable horizontal tilting options of ±90° and vertical rotation from +110° to -180°, making it versatile for various mounting orientations.