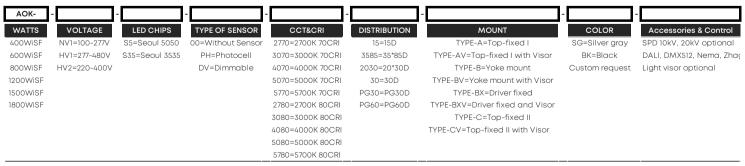

## ISF Series LED Stadium Light

Power: 400W / 600W / 800W / 1200W / 1500W / 1800W

Innovative & Tailored Lighting Solutions for **Success** www.aokledlight.com

## Features of ISF Series

For others & details please request

Laser Aiming As Optional

Safety Rope As Standard

Note: Normal Voltage=100-277VAC, High Voltage=277-480VAC, please evaluate before choosing. For the power supply in the United States and Canada, in case the input voltage fluctuation ≥240V the High Voltage solution is highly recommended for performance stability. Improper selection will cause damage to the driver or the light.