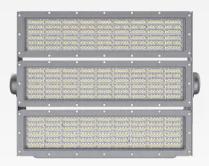

- Up to 150lm/W, power range: 400W-1800W.
- · Modular design, a maximum of 3 modules available.
- UV stabilized polyester powder paint finish for durability and corrosion resistance.
- Die-casting aluminum, excellent heat dissipation design, more conducive to prolong the lifespan.
- Excellent lighting system design, better performance.
- Eco-friendly, the lighting around the site is not plagued by light pollution.
- The illumination of the site is significantly improved, with better uniformity, and the overflow light is reduced to a minimum.

## UP TO **1800W**MODULAR

Modular construction, concealed wiring layout, hassle-free upkeep. Maximum power to 1800W.