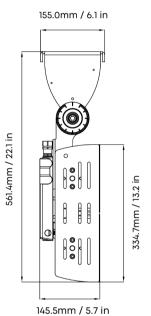

## Perfect Design for Gaming

Multiple mounting options turn installation & maintenance job into a easy way.

Installation options include integrated and split setups, with driver box maintenance requiring no tools. You can easily adjust the position, either on the bracket or using a remote power box, ensuring straightforward and convenient maintenance.

Type-A (Optical Lens)

Type-B (Optical Lens)

Type-B Power Supply Split Installation

Type-A (With Reflector)

Type-B (With Reflector)

Type-Bx Driverbox Integrated with Bracket