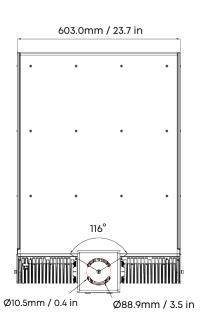

#### **Visor Options**

Type-A (Standard, double-layer structure, imported textured aluminum.)

Type-B (Single-layer structure, highly reflective white paint process on the inner surface.)

Type-C (Single-layer structure, standard painting process on the surface.)

#### **Distribution Design - Without Visor**

Symmetric

Symmetric A
Optic-30D C

**Distribution Design - With Reflector** 

Asymmetric

#### **Distribution Design - With Visor**

Asymmetric Optic-20\*30D

Asymmetric Optic-30D

Asymmetric Optic-35\*85D

The ISF series features a customizable high-performance optical system designed for professional sports fields. It includes floodlighting optics for precise pitch illumination, offering flexibility and excellent light distribution. Specialized LEDs ensure high TLCI for television broadcasts.