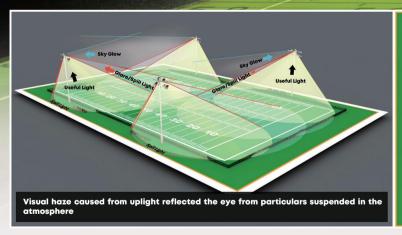

Comfortable uniform lighting effect •

No upper light pollution •

Better visual experience •

- Our product design focuses on addressing the issues of glare, which can affect both athletes and nearby residents, and light pollution in the night sky. While enhancing lighting for the site, we also aim to minimize disturbances to the environment.
- The ISF series incorporates a low glare design to effectively control light direction, improving athlete comfort, spectator experience, and reducing light pollution.
- The ISF series, with precise lighting system design and visor, reduces on-site glare by 40%, spillover by over 50%, and saves up to 40% more energy compared to traditional MHL or other lamps.