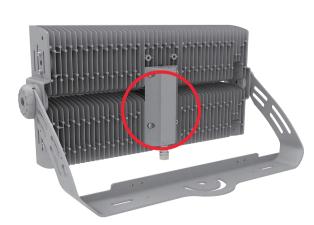

#### **Type-B Yoke Mount**

The ISF Type-B Bracket, crafted from durable 304 stainless steel (optional), boasts excellent corrosion resistance. It offers adjustable horizontal tilting options of ±90° and vertical rotation from +110° to -180°, making it versatile for various mounting orientations.