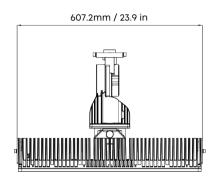

## UP TO **1800W**MODULAR

Modular construction, concealed wiring layout, hassle-free upkeep. Maximum power to 1800W.

## LIGHTWEIGHT MAX. <30KG

The 1800W fixture's overall weight is <30KG (excluding the driver box), enhancing safety.

## **CONVENIENT**INSTALLATION

Mounting options include Type-A, Type-B, and Type-C, providing easy installation and versatile adaptability.