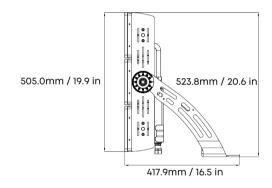

## Perfect Design for Gaming

Multiple mounting options turn installation & maintenance job into a easy way.

Installation options include integrated and split setups, with driver box maintenance requiring no tools. You can easily adjust the position, either on the bracket or using a remote power box, ensuring straightforward and convenient maintenance.

Type-A (Optical Lens)

Type-B (Optical Lens)

Type-B Power Supply Split Installation

Type-A (With Reflector)

Type-B (With Reflector)

Type-Bx Driverbox Integrated with Bracket

#### **Type-B Yoke Mount**

The ISF Type-B Bracket, crafted from durable 304 stainless steel (optional), boasts excellent corrosion resistance. It offers adjustable horizontal tilting options of ±90° and vertical rotation from +110° to -180°, making it versatile for various mounting orientations.