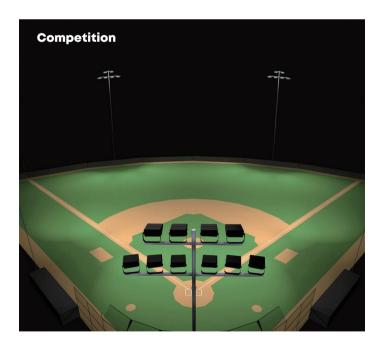

Through the controller, the staff can conveniently remote control the status of lamps and lanterns and adjust them, so that the lighting management of the site is more intelligent.

Through remote control, the lighting can achieve the best effect of professional competition, so as to meet the lighting demand of the field competition. Easy to operate, quick adjustment, intelligent system can be more conveniently deployed.