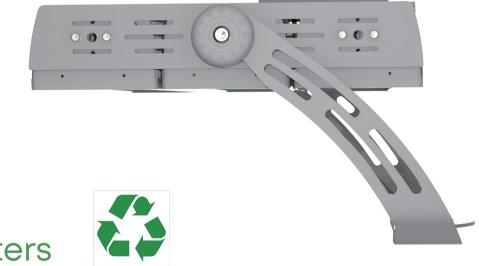

## Perfect Design for Gaming

Multiple mounting options turn installation & maintenance job into a easy way.

Installation options include integrated and split setups, with driver box maintenance requiring no tools. You can easily adjust the position, either on the bracket or using a remote power box, ensuring straightforward and convenient maintenance.

Type-A (Optical Lens)

Type-B (Optical Lens)

Type-B Power Supply Split Installation

Type-A (With Reflector)

Type-B (With Reflector)

Type-Bx Driverbox Integrated with Bracket

# Environmental Protection Matters

The process of manufacturing and disposing of the product must be taken into consideration. That's why we optimize energy usage and employ a clever modular concept in manufacturing our FSC product, as well as using plastic-free packaging. This is how we define eco-friendly products.