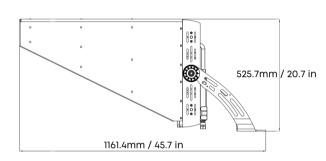

## UP TO **1800W**MODULAR

Modular construction, concealed wiring layout, hassle-free upkeep. Maximum power to 1800W.

## LIGHTWEIGHT MAX. <30KG

The 1800W fixture's overall weight is <30KG (excluding the driver box), enhancing safety.