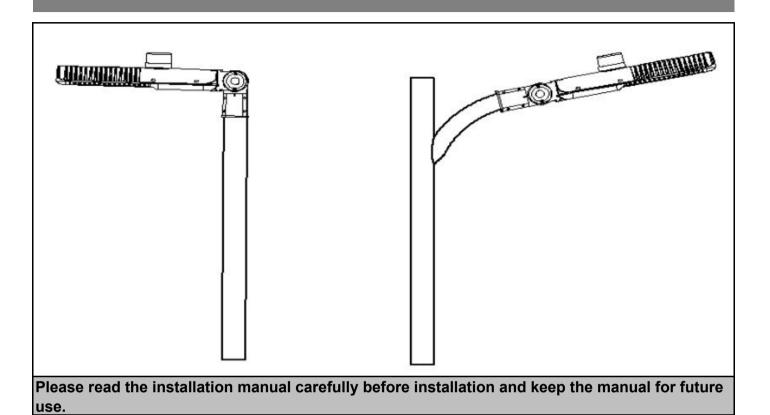

## Installation Manual of AOK iT LED Parking Lot Light

1.Electrician must have related certifictes, knowledge and working experience. The work must be assigned to each electrician based on their position and responsibility.