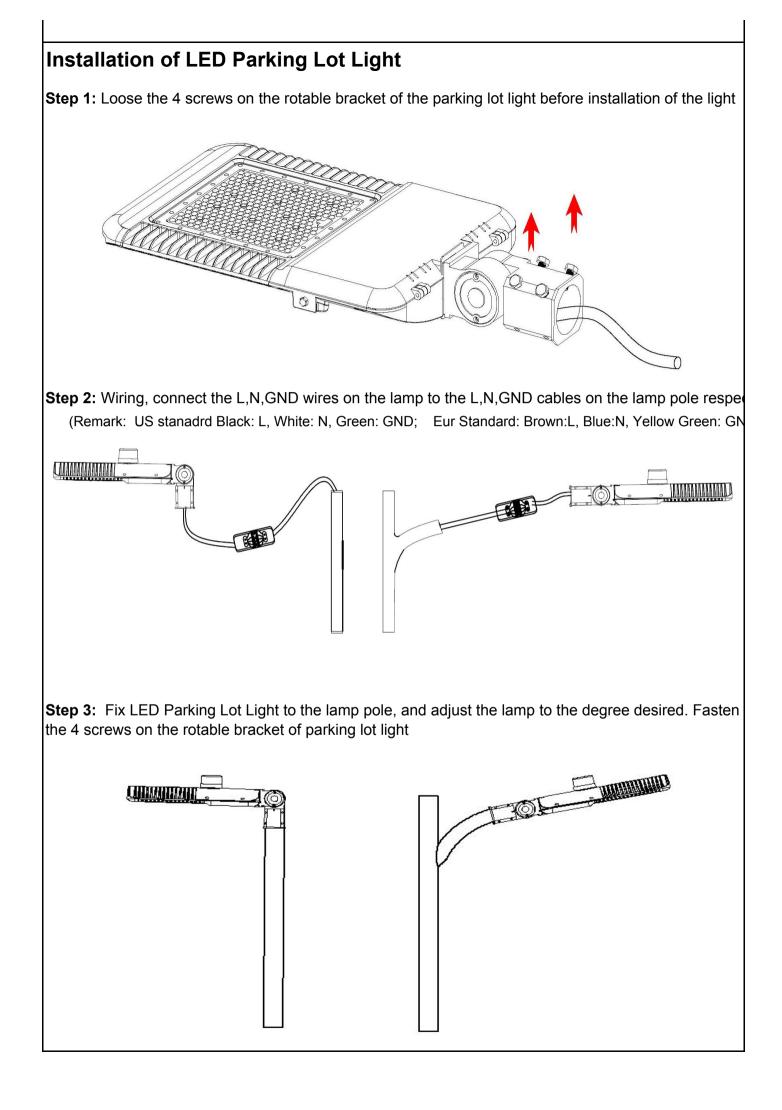

## Installation Manual of AOK iT LED Parking Lot Light

1.Electrician must have related certifictes, knowledge and working experience. The work must be assigned to each electrician based on their position and responsibility.