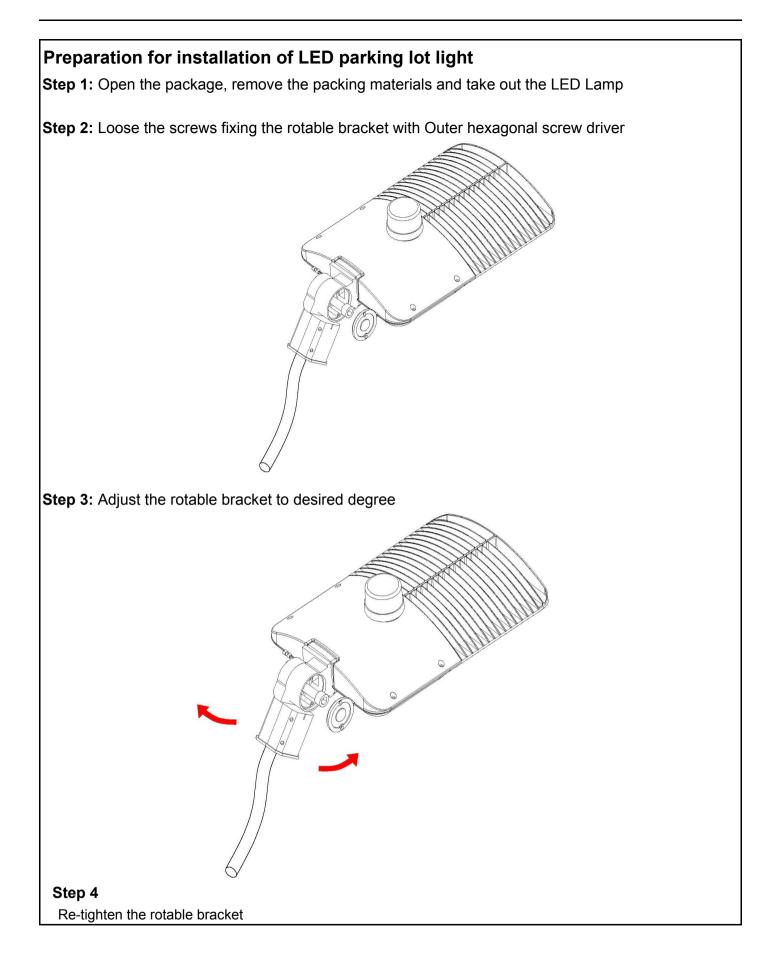

## Installation Manual of AOK iT LED Parking Lot Light

1.Electrician must have related certifictes, knowledge and working experience. The work must be assigned to each electrician based on their position and responsibility.